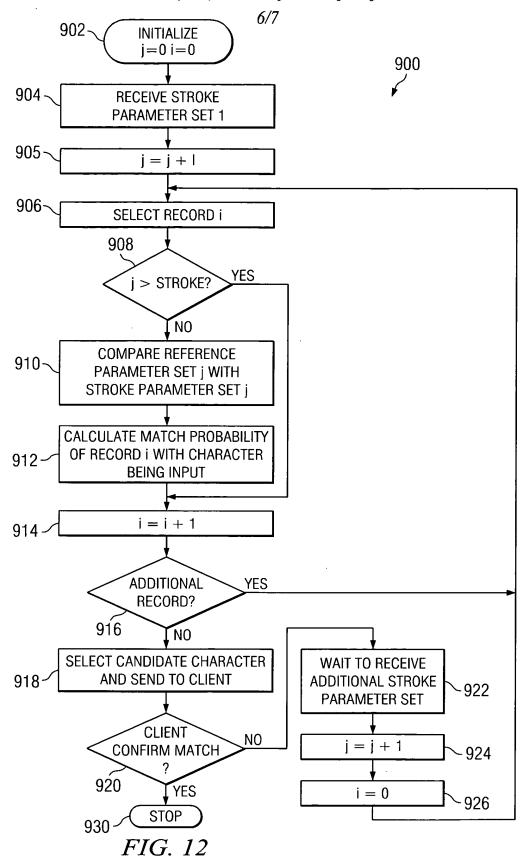

25 × 725 × 725 × 725 × 725 × 725 × 725 × 725 × 725 × 725 × 725 × 725 × 725 × 725 × 725 × 725 × 725 × 725 × 725 × 725 × 725 × 725 × 725 × 725 × 725 × 725 × 725 × 725 × 725 × 725 × 725 × 725 × 725 × 725 × 725 × 725 × 725 × 725 × 725 × 725 × 725 × 725 × 725 × 725 × 725 × 725 × 725 × 725 × 725 × 725 × 725 × 725 × 725 × 725 × 725 × 725 × |                                                         |           |           |           |           |                         |                                                                       |

FIG. 9

Chen et al. Method and Apparatus for Reducing Reference Character Dictionary Comparisons During Handwriting Recognition









Chen et al. Method and Apparatus for Reducing Reference Character Dictionary Comparisons During Handwriting Recognition



Chen et al.

.

Method and Apparatus for Reducing Reference Character Dictionary Comparisons During Handwriting Recognition

7/7